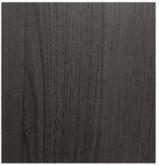

HP 901 Virginia - Fine

HP 325 Washed Oak

HP 70 Mild Zebra

HP 92 Amazon

HP 989 indiana -rain-

HP 1605 SM Walnut

HP 980 Ohio Oak -rain-

HP 909 Montreal -FINE-