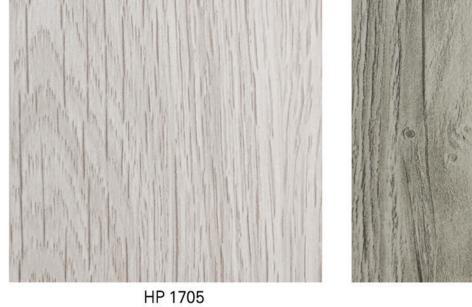

HP 901 Virginia - Fine

HP 325 Washed Oak

HP 70 Mild Zebra

HP 92 Amazon

HP 989 indiana -rain-

HP 1605 SM Walnut

HP 980 Ohio Oak -rain-

HP 909 Montreal -FINE-