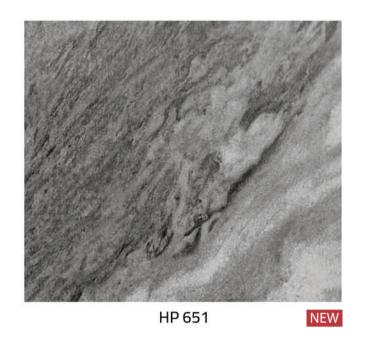

# **PRIME** | PANELS

#### Your Premium Melamine Panels Solution





HP 306 Maple



HP 307 Light Maple



HP 302 European Beech





HP 504 Rich Walnut



HP 61 Traditional Oak

HP 324 Light Oak



HP 73 Mahogany



HP 403 Oak



HP B7 Walnut



HP 407 AM Mahogany



HP 620 Silver Black



HP 630 Cream Stripe



HP 619 Silver



HP 91 Salvador



HP 905 Manhattan-Fine



HP 901 Virginia - Fine



HP 325 Washed Oak



HP 70 Mild Zebra



HP 92 Amazon



HP 989 indiana -rain-



HP 1605 SM Walnut



HP 980 Ohio Oak -rain-



HP 909 Montreal -FINE-







HP 1701



HP 1702



HP 802



HP 910



NEW



HP 902

HP 652 NEW



HP 650

NEW





HP 653







HP 1714







HP 1720





HP 1724



## **PRIME** | PANELS



بلد المنشأ : الصين أبعاد لاتيه : 18 مم × 1.22 م × 2.44 م أبعادMDF : 17 مم × 1.22 م × 2.44 م أحرف مطابقة: 1 مم × 22 مم سماكة طبقة الديكور: 0.1 مم الكثافة: 680 كجم / م 3 معيارالانبعاث: E2





### أخشابك تحت سقف واحد One Stop Wood Shop

### فروعنا

سحاب

06-4027322

مارکا 06-4873174 0795049114

**f**)

 $(\bigcirc)$ 

(in)

يستخدم في

P

البيادر 06-5814198

0796577722

الزرقاء 05-3867771 0795225111

القويسمة

06-4740198 0797987883

וורכ

02-7411800 0795326161

الوحدات

06-4747412 0799922759

العقية

03-2061512 0795344814





Used in

🕲) www.homepillars.com

(@) info@homepillars.com