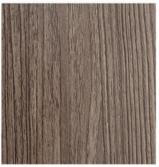

HP 901 Virginia - Fine

HP 325 Washed Oak

HP 70 Mild Zebra

HP 92 Amazon

HP 989 indiana -rain-

HP 1605 SM Walnut

HP 980 Ohio Oak -rain-

HP 909 Montreal -FINE-