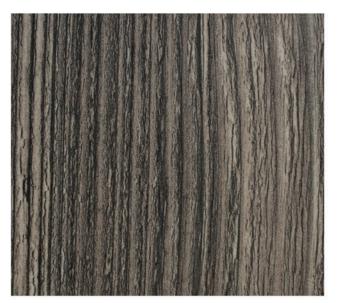

# **PRIME** | PANELS

#### Your Premium Melamine Panels Solution





HP 306 Maple



HP 307 Light Maple



HP 302 European Beech





HP 504 Rich Walnut



HP 61 Traditional Oak

HP 324 Light Oak



HP 73 Mahogany



HP 403 Oak



HP B7 Walnut



HP 407 AM Mahogany



HP 620 Silver Black



HP 630 Cream Stripe



HP 619 Silver



HP 91 Salvador



HP 905 Manhattan-Fine



HP 901 Virginia - Fine



HP 325 Washed Oak



HP 70 Mild Zebra



HP 92 Amazon



HP 989 indiana -rain-



HP 1605 SM Walnut



HP 980 Ohio Oak -rain-



HP 909 Montreal -FINE-







HP 1701



HP 1702



HP 802



HP 910



NEW



HP 902

HP 652 NEW



HP 650

NEW





HP 653







HP 1714







HP 1720





HP 1724



## **PRIME** | PANELS



بلد المنشأ : الصين أبعاد لاتيه : 18 مم × 1.22 م × 2.44 م أبعادMDF : 17 مم × 1.22 م × 2.44 م أحرف مطابقة: 1 مم × 22 مم سماكة طبقة الديكور: 0.1 مم الكثافة: 680 كجم / م 3 معيارالانبعاث: E2





### أخشابك تحت سقف واحد One Stop Wood Shop

### فروعنا

سحاب

06-4027322

مارکا 06-4873174 0795049114

**f**)

 $(\bigcirc)$ 

(in)

يستخدم في

P

البيادر 06-5814198

0796577722

الزرقاء 05-3867771 0795225111

القويسمة

06-4740198 0797987883

וורכ

02-7411800 0795326161

الوحدات

06-4747412 0799922759

العقية

03-2061512 0795344814





Used in

🕲) www.homepillars.com

(@) info@homepillars.com