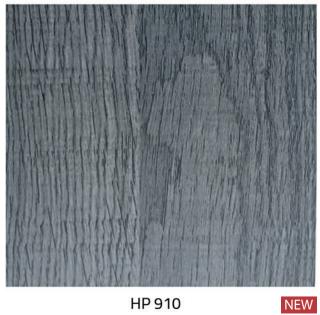

# **PRIME** | PANELS

#### Your Premium Melamine Panels Solution





HP 306 Maple



HP 307 Light Maple



HP 302 European Beech





HP 504 Rich Walnut



HP 61 Traditional Oak

HP 324 Light Oak



HP 73 Mahogany



HP 403 Oak



HP B7 Walnut



HP 407 AM Mahogany



HP 620 Silver Black



HP 630 Cream Stripe



HP 619 Silver



HP 91 Salvador



HP 905 Manhattan-Fine



HP 901 Virginia - Fine



HP 325 Washed Oak



HP 70 Mild Zebra



HP 92 Amazon



HP 989 indiana -rain-



HP 1605 SM Walnut



HP 980 Ohio Oak -rain-



HP 909 Montreal -FINE-







HP 1701



HP 1702



HP 802



HP 910



NEW



HP 902

HP 652 NEW



HP 650

NEW





HP 653







HP 1714







HP 1720





HP 1724



## **PRIME** | PANELS



بلد المنشأ : الصين أبعاد لاتيه : 18 مم × 1.22 م × 2.44 م أبعادMDF : 17 مم × 1.22 م × 2.44 م أحرف مطابقة: 1 مم × 22 مم سماكة طبقة الديكور: 0.1 مم الكثافة: 680 كجم / م 3 معيارالانبعاث: E2





### أخشابك تحت سقف واحد One Stop Wood Shop

### فروعنا

سحاب

06-4027322

مارکا 06-4873174 0795049114

**f**)

 $(\bigcirc)$ 

(in)

يستخدم في

P

البيادر 06-5814198

0796577722

الزرقاء 05-3867771 0795225111

القويسمة

06-4740198 0797987883

וורכ

02-7411800 0795326161

الوحدات

06-4747412 0799922759

العقية

03-2061512 0795344814





Used in

🕲) www.homepillars.com

(@) info@homepillars.com