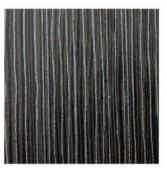

HP 901 Virginia - Fine

HP 325 Washed Oak

HP 70 Mild Zebra

HP 92 Amazon

HP 989 indiana -rain-

HP 1605 SM Walnut

HP 980 Ohio Oak -rain-

HP 909 Montreal -FINE-