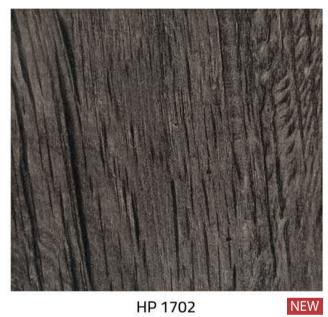

# **PRIME** | PANELS

#### Your Premium Melamine Panels Solution





HP 306 Maple



HP 307 Light Maple



HP 302 European Beech





HP 504 Rich Walnut



HP 61 Traditional Oak

HP 324 Light Oak



HP 73 Mahogany



HP 403 Oak



HP B7 Walnut



HP 407 AM Mahogany



HP 620 Silver Black



HP 630 Cream Stripe



HP 619 Silver



HP 91 Salvador



HP 905 Manhattan-Fine



HP 901 Virginia - Fine



HP 325 Washed Oak



HP 70 Mild Zebra



HP 92 Amazon



HP 989 indiana -rain-



HP 1605 SM Walnut



HP 980 Ohio Oak -rain-



HP 909 Montreal -FINE-







HP 1701



HP 1702



HP 802



HP 910



NEW



HP 902

HP 652 NEW



HP 650

NEW





HP 653







HP 1714







HP 1720





HP 1724



## **PRIME** | PANELS



بلد المنشأ : الصين أبعاد لاتيه : 18 مم × 1.22 م × 2.44 م أبعادMDF : 17 مم × 1.22 م × 2.44 م أحرف مطابقة: 1 مم × 22 مم سماكة طبقة الديكور: 0.1 مم الكثافة: 680 كجم / م 3 معيارالانبعاث: E2





### أخشابك تحت سقف واحد One Stop Wood Shop

### فروعنا

سحاب

06-4027322

مارکا 06-4873174 0795049114

**f**)

 $(\bigcirc)$ 

(in)

يستخدم في

P

البيادر 06-5814198

0796577722

الزرقاء 05-3867771 0795225111

القويسمة

06-4740198 0797987883

וורכ

02-7411800 0795326161

الوحدات

06-4747412 0799922759

العقية

03-2061512 0795344814





Used in

🕲) www.homepillars.com

(@) info@homepillars.com