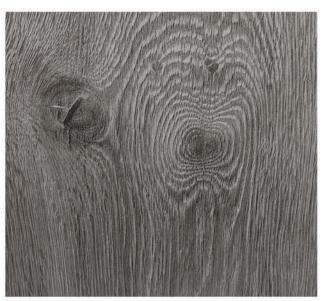

HP 901 Virginia - Fine

HP 325 Washed Oak

HP 70 Mild Zebra

HP 92 Amazon

HP 989 indiana -rain-

HP 1605 SM Walnut

HP 980 Ohio Oak -rain-

HP 909 Montreal -FINE-