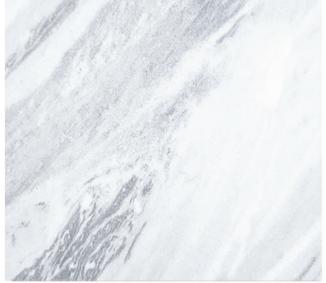

HP 901 Virginia - Fine

HP 325 Washed Oak

HP 70 Mild Zebra

HP 92 Amazon

HP 989 indiana -rain-

HP 1605 SM Walnut

HP 980 Ohio Oak -rain-

HP 909 Montreal -FINE-