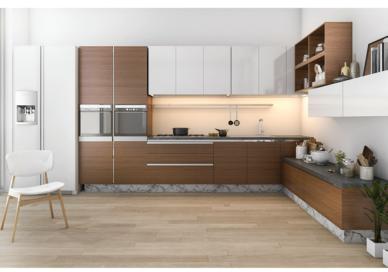

uropean Beech





HP 504 Rich Walnut



HP 61 Traditional Oak

HP 324 Light Oak



HP 73 Mahogany



HP 403 Oak



HP B7 Walnut



HP 407 AM Mahogany



HP 620 Silver Black



HP 630 Cream Stripe



HP 619 Silver



HP 91 Salvador



HP 905 Manhattan-Fine



HP 901 Virginia - Fine



HP 325 Washed Oak



HP 70 Mild Zebra



HP 92 Amazon



HP 989 indiana -rain-



HP 1605 SM Walnut



HP 980 Ohio Oak -rain-



HP 909 Montreal -FINE-







HP 1701



HP 1702



HP 802



HP 910



NEW



HP 902

HP 652 NEW



HP 650

NEW





HP 653







HP 1714







HP 1720





HP 1724



## **PRIME** | PANELS



بلد المنشأ : الصين أبعاد لاتيه : 18 مم × 1.22 م × 2.44 م أبعادMDF : 17 مم × 1.22 م × 2.44 م أحرف مطابقة: 1 مم × 22 مم سماكة طبقة الديكور: 0.1 مم الكثافة: 680 كجم / م 3 معيارالانبعاث: E2





### أخشابك تحت سقف واحد One Stop Wood Shop

### فروعنا

سحاب

06-4027322

مارکا 06-4873174 0795049114

**f**)

 $(\bigcirc)$ 

(in)

يستخدم في

P

البيادر 06-5814198

0796577722

الزرقاء 05-3867771 0795225111

القويسمة

06-4740198 0797987883

וורכ

02-7411800 0795326161

الوحدات

06-4747412 0799922759

العقية

03-2061512 0795344814





Used in

🕲) www.homepillars.com

(@) info@homepillars.com