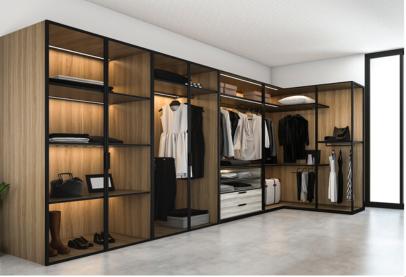

European Beech





HP 504 Rich Walnut



HP 61 Traditional Oak

HP 324 Light Oak



HP 73 Mahogany



HP 403 Oak



HP B7 Walnut



HP 407 AM Mahogany



HP 620 Silver Black



HP 630 Cream Stripe



HP 619 Silver



HP 91 Salvador



HP 905 Manhattan-Fine



HP 901 Virginia - Fine



HP 325 Washed Oak



HP 70 Mild Zebra



HP 92 Amazon



HP 989 indiana -rain-



HP 1605 SM Walnut



HP 980 Ohio Oak -rain-



HP 909 Montreal -FINE-







HP 1701



HP 1702



HP 802



HP 910



NEW



HP 902

HP 652 NEW



HP 650

NEW





HP 653







HP 1714







HP 1720





HP 1724



## **PRIME** | PANELS



بلد المنشأ : الصين أبعاد لاتيه : 18 مم × 1.22 م × 2.44 م أبعادMDF : 17 مم × 1.22 م × 2.44 م أحرف مطابقة: 1 مم × 22 مم سماكة طبقة الديكور: 0.1 مم الكثافة: 680 كجم / م 3 معيارالانبعاث: E2





### أخشابك تحت سقف واحد One Stop Wood Shop

### فروعنا

سحاب

06-4027322

مارکا 06-4873174 0795049114

**f**)

 $(\bigcirc)$ 

(in)

يستخدم في

P

البيادر 06-5814198

0796577722

الزرقاء 05-3867771 0795225111

القويسمة

06-4740198 0797987883

וורכ

02-7411800 0795326161

الوحدات

06-4747412 0799922759

العقية

03-2061512 0795344814





Used in

🕲) www.homepillars.com

(@) info@homepillars.com