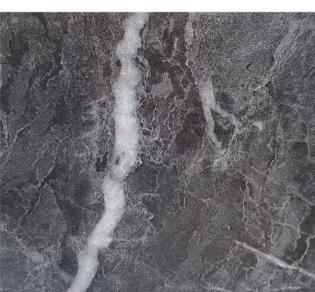

HP 901 Virginia - Fine

HP 325 Washed Oak

HP 70 Mild Zebra

HP 92 Amazon

HP 989 indiana -rain-

HP 1605 SM Walnut

HP 980 Ohio Oak -rain-

HP 909 Montreal -FINE-