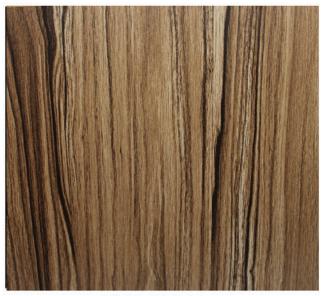

HP 901 Virginia - Fine

HP 325 Washed Oak

HP 70 Mild Zebra

HP 92 Amazon

HP 989 indiana -rain-

HP 1605 SM Walnut

HP 980 Ohio Oak -rain-

HP 909 Montreal -FINE-